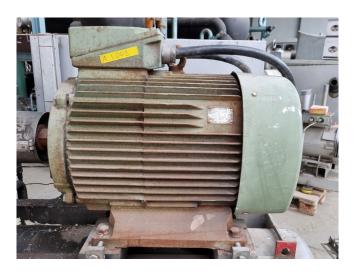

#### Used Sabroe SAB 128 HF MK2

Used Compressor unit Sabroe SAB 128 HF. This compressor unit has the following components: Sabroe SAB 128 HF MK2 screw compressor, electromotor VEM Motors VDE 0530 (90 kW at 2965 RPM), oil Separator Sabroe OHU 40190 270 liter, OOSI 1614 oil cooler and a HUS OILEF oil filter. \*Why choose for HOSBV? Were not only the largest used refrigeration specialist in Europe, but also, we deliver all equipment including an extensive test, warranty and industrial cleaning. \*If requested we are happy to arrange your logistics.