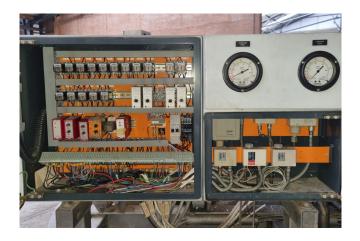

#### Used Sabroe SAB 128 HF MK2

Used Compressor unit Sabroe SAB 128 HF. This compressor unit has the following components: Sabroe SAB 128 HF MK2 screw compressor, electromotor VEM Motors VDE 0530 (90 kW at 2965 RPM), oil Separator Sabroe OHU 40190 270 liter, OOSI 1614 oil cooler and a HUS OILEF oil filter. \*Why choose for HOSBV? Were not only the largest used refrigeration specialist in Europe, but also, we deliver all equipment including an extensive test, warranty and industrial cleaning. \*If requested we are happy to arrange your logistics.