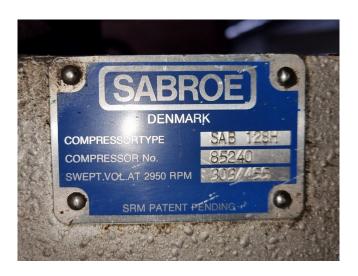

## **Specifications**

| Brand                    | Sabroe            |
|--------------------------|-------------------|
| Туре                     | SAB 128 HF MK2    |
| Refrigerant              | NH 3 (ammonia)    |
| Refrigerant type         | R717              |
| kW at -10°C/+40°C        | 283,2             |
| kW at -20°C/+40°C        | 214,8             |
| kW at -30°C/+40°C        | 134,7             |
| kW at -40°C/+40°C        | 77,8              |
| Electromotor Specs       | 90 kW - 2965 RPM  |
| Capacity Control         | /                 |
| Pressure safety switches | /                 |
| Hp/Lp/Op                 |                   |
| Pressure gauges          | /                 |
| Hp/Lp/Op                 |                   |
| Oil separator            | /                 |
| Sight Glass              | /                 |
| Sizes                    | 2250x1150x2250 mm |
|                          | (LxWxH)           |
| Stock                    | 2                 |
|                          |                   |

#### Used Sabroe SAB 128 HF MK2

Used Compressor unit Sabroe SAB 128 HF. This compressor unit has the following components: Sabroe SAB 128 HF MK2 screw compressor, electromotor VEM Motors VDE 0530 (90 kW at 2965 RPM), oil Separator Sabroe OHU 40190 270 liter, OOSI 1614 oil cooler and a HUS OILEF oil filter. \*Why choose for HOSBV? Were not only the largest used refrigeration specialist in Europe, but also, we deliver all equipment including an extensive test, warranty and industrial cleaning. \*If requested we are happy to arrange your logistics.