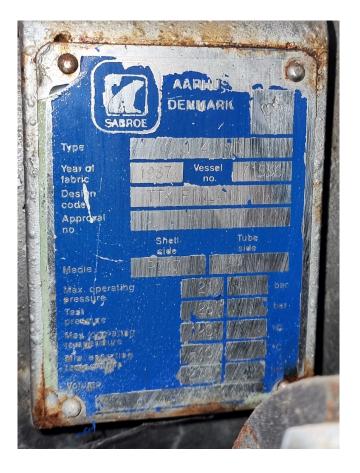

#### Used Sabroe SAB 128 HF MK2

Used Compressor unit Sabroe SAB 128 HF. This compressor unit has the following components: Sabroe SAB 128 HF MK2 screw compressor, electromotor VEM Motors VDE 0530 (90 kW at 2965 RPM), oil Separator Sabroe OHU 40190 270 liter, OOSI 1614 oil cooler and a HUS OILEF oil filter. \*Why choose for HOSBV? Were not only the largest used refrigeration specialist in Europe, but also, we deliver all equipment including an extensive test, warranty and industrial cleaning. \*If requested we are happy to arrange your logistics.