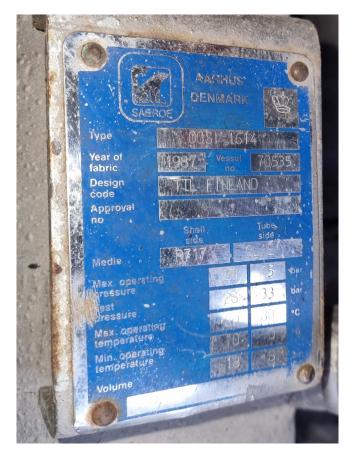

#### Used Sabroe SAB 128 HF MK2

Used Compressor unit Sabroe SAB 128 HF. This compressor unit has the following components: Sabroe SAB 128 HF MK2 screw compressor, electromotor VEM Motors VDE 0530 (90 kW at 2965 RPM), oil Separator Sabroe OHU 40190 270 liter, OOSI 1614 oil cooler and a HUS OILEF oil filter. \*Why choose for HOSBV? Were not only the largest used refrigeration specialist in Europe, but also, we deliver all equipment including an extensive test, warranty and industrial cleaning. \*If requested we are happy to arrange your logistics.