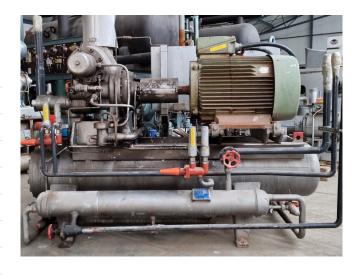

## **Specifications**

| Brand                    | Sabroe            |
|--------------------------|-------------------|
| Туре                     | SAB 128 HF MK2    |
| Refrigerant              | NH 3 (ammonia)    |
| Refrigerant type         | R717              |
| kW at -10°C/+40°C        | 283,2             |
| kW at -20°C/+40°C        | 214,8             |
| kW at -30°C/+40°C        | 134,7             |
| kW at -40°C/+40°C        | 77,8              |
| Electromotor Specs       | 90 kW - 2965 RPM  |
| Capacity Control         | /                 |
| Pressure safety switches | /                 |
| Hp/Lp/Op                 |                   |
| Pressure gauges          | /                 |
| Hp/Lp/Op                 |                   |
| Oil separator            | /                 |
| Sight Glass              | /                 |
| Sizes                    | 2250x1150x2250 mm |
|                          | (LxWxH)           |
| Stock                    | 2                 |
|                          |                   |

#### Used Sabroe SAB 128 HF MK2

Used Compressor unit Sabroe SAB 128 HF. This compressor unit has the following components: Sabroe SAB 128 HF MK2 screw compressor, electromotor VEM Motors VDE 0530 (90 kW at 2965 RPM), oil Separator Sabroe OHU 40190 270 liter, OOSI 1614 oil cooler and a HUS OILEF oil filter. \*Why choose for HOSBV? Were not only the largest used refrigeration specialist in Europe, but also, we deliver all equipment including an extensive test, warranty and industrial cleaning. \*If requested we are happy to arrange your logistics.