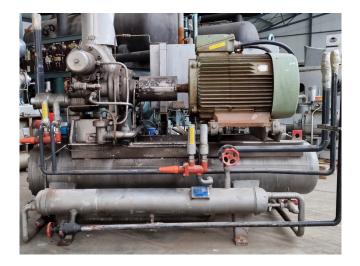

## **Specifications**

| Brand                    | Sabroe            |
|--------------------------|-------------------|
| Туре                     | SAB 128 HF MK2    |
| Refrigerant              | NH 3 (ammonia)    |
| Refrigerant type         | R717              |
| kW at -10°C/+40°C        | 283,2             |
| kW at -20°C/+40°C        | 214,8             |
| kW at -30°C/+40°C        | 134,7             |
| kW at -40°C/+40°C        | 77,8              |
| Electromotor Specs       | 90 kW - 2965 RPM  |
| Capacity Control         | /                 |
| Pressure safety switches | /                 |
| Hp/Lp/Op                 |                   |
| Pressure gauges          | /                 |
| Hp/Lp/Op                 |                   |
| Oil separator            | /                 |
| Sight Glass              | /                 |
| Sizes                    | 2250x1150x2250 mm |
|                          | (LxWxH)           |
| Stock                    | 2                 |
|                          |                   |

#### Used Sabroe SAB 128 HF MK2

Used Compressor unit Sabroe SAB 128 HF. This compressor unit has the following components: Sabroe SAB 128 HF MK2 screw compressor, electromotor VEM Motors VDE 0530 (90 kW at 2965 RPM), oil Separator Sabroe OHU 40190 270 liter, OOSI 1614 oil cooler and a HUS OILEF oil filter. \*Why choose for HOSBV? Were not only the largest used refrigeration specialist in Europe, but also, we deliver all equipment including an extensive test, warranty and industrial cleaning. \*If requested we are happy to arrange your logistics.