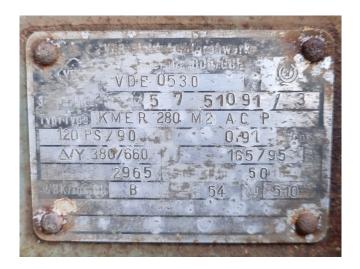

#### Used Sabroe SAB 128 HF MK2

Used Compressor unit Sabroe SAB 128 HF. This compressor unit has the following components: Sabroe SAB 128 HF MK2 screw compressor, electromotor VEM Motors VDE 0530 (90 kW at 2965 RPM), oil Separator Sabroe OHU 40190 270 liter, OOSI 1614 oil cooler and a HUS OILEF oil filter. \*Why choose for HOSBV? Were not only the largest used refrigeration specialist in Europe, but also, we deliver all equipment including an extensive test, warranty and industrial cleaning. \*If requested we are happy to arrange your logistics.