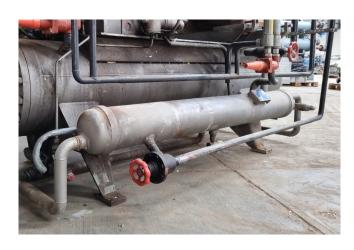

#### Used Sabroe SAB 128 HF MK2

Used Compressor unit Sabroe SAB 128 HF. This compressor unit has the following components: Sabroe SAB 128 HF MK2 screw compressor, electromotor VEM Motors VDE 0530 (90 kW at 2965 RPM), oil Separator Sabroe OHU 40190 270 liter, OOSI 1614 oil cooler and a HUS OILEF oil filter. \*Why choose for HOSBV? Were not only the largest used refrigeration specialist in Europe, but also, we deliver all equipment including an extensive test, warranty and industrial cleaning. \*If requested we are happy to arrange your logistics.