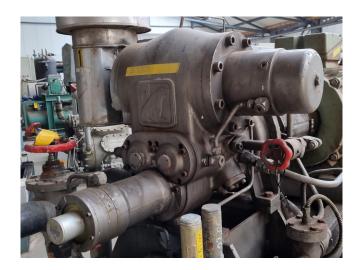

## **Specifications**

| Brand                    | Sabroe            |
|--------------------------|-------------------|
| Туре                     | SAB 128 HF MK2    |
| Refrigerant              | NH 3 (ammonia)    |
| Refrigerant type         | R717              |
| kW at -10°C/+40°C        | 283,2             |
| kW at -20°C/+40°C        | 214,8             |
| kW at -30°C/+40°C        | 134,7             |
| kW at -40°C/+40°C        | 77,8              |
| Electromotor Specs       | 90 kW - 2965 RPM  |
| Capacity Control         | /                 |
| Pressure safety switches | /                 |
| Hp/Lp/Op                 |                   |
| Pressure gauges          | /                 |
| Hp/Lp/Op                 |                   |
| Oil separator            | /                 |
| Sight Glass              | /                 |
| Sizes                    | 2250x1150x2250 mm |
|                          | (LxWxH)           |
| Stock                    | 2                 |
|                          |                   |

#### Used Sabroe SAB 128 HF MK2

Used Compressor unit Sabroe SAB 128 HF. This compressor unit has the following components: Sabroe SAB 128 HF MK2 screw compressor, electromotor VEM Motors VDE 0530 (90 kW at 2965 RPM), oil Separator Sabroe OHU 40190 270 liter, OOSI 1614 oil cooler and a HUS OILEF oil filter. \*Why choose for HOSBV? Were not only the largest used refrigeration specialist in Europe, but also, we deliver all equipment including an extensive test, warranty and industrial cleaning. \*If requested we are happy to arrange your logistics.