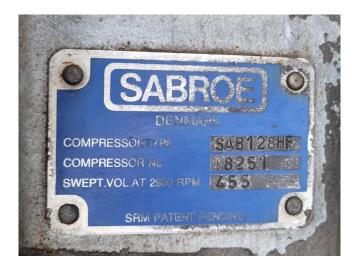

## **Specifications**

| Brand                    | Sabroe            |
|--------------------------|-------------------|
| Туре                     | SAB 128 HF MK2    |
| Refrigerant              | NH 3 (ammonia)    |
| Refrigerant type         | R717              |
| kW at -10°C/+40°C        | 283,2             |
| kW at -20°C/+40°C        | 214,8             |
| kW at -30°C/+40°C        | 134,7             |
| kW at -40°C/+40°C        | 77,8              |
| Electromotor Specs       | 90 kW - 2965 RPM  |
| Capacity Control         | /                 |
| Pressure safety switches | /                 |
| Hp/Lp/Op                 |                   |
| Pressure gauges          | /                 |
| Hp/Lp/Op                 |                   |
| Oil separator            | /                 |
| Sight Glass              | /                 |
| Sizes                    | 2250x1150x2250 mm |
|                          | (LxWxH)           |
| Stock                    | 2                 |
|                          |                   |

#### Used Sabroe SAB 128 HF MK2

Used Compressor unit Sabroe SAB 128 HF. This compressor unit has the following components: Sabroe SAB 128 HF MK2 screw compressor, electromotor VEM Motors VDE 0530 (90 kW at 2965 RPM), oil Separator Sabroe OHU 40190 270 liter, OOSI 1614 oil cooler and a HUS OILEF oil filter. \*Why choose for HOSBV? Were not only the largest used refrigeration specialist in Europe, but also, we deliver all equipment including an extensive test, warranty and industrial cleaning. \*If requested we are happy to arrange your logistics.