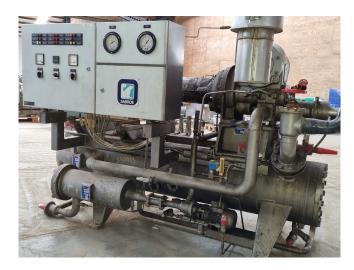

## **Specifications**

| Brand                    | Sabroe            |
|--------------------------|-------------------|
| Туре                     | SAB 128 HF MK2    |
| Refrigerant              | NH 3 (ammonia)    |
| Refrigerant type         | R717              |
| kW at -10°C/+40°C        | 283,2             |
| kW at -20°C/+40°C        | 214,8             |
| kW at -30°C/+40°C        | 134,7             |
| kW at -40°C/+40°C        | 77,8              |
| Electromotor Specs       | 90 kW - 2965 RPM  |
| Capacity Control         | /                 |
| Pressure safety switches | /                 |
| Hp/Lp/Op                 |                   |
| Pressure gauges          | /                 |
| Hp/Lp/Op                 |                   |
| Oil separator            | /                 |
| Sight Glass              | /                 |
| Sizes                    | 2250x1150x2250 mm |
|                          | (LxWxH)           |
| Stock                    | 2                 |
|                          |                   |

#### Used Sabroe SAB 128 HF MK2

Used Compressor unit Sabroe SAB 128 HF. This compressor unit has the following components: Sabroe SAB 128 HF MK2 screw compressor, electromotor VEM Motors VDE 0530 (90 kW at 2965 RPM), oil Separator Sabroe OHU 40190 270 liter, OOSI 1614 oil cooler and a HUS OILEF oil filter. \*Why choose for HOSBV? Were not only the largest used refrigeration specialist in Europe, but also, we deliver all equipment including an extensive test, warranty and industrial cleaning. \*If requested we are happy to arrange your logistics.